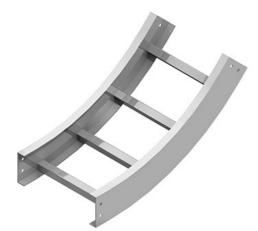

Cablofil Vertical Inside 60 Elbow Part No. P035772

Choose from an extensive selection of metallic ladder tray with a variety of rung and bottom styles to choose from. Finishes include steel, 304L and 316L stainless steel to meet the needs of any application. Rail heights range from 4" to 7" and width sizes are available up to 36".