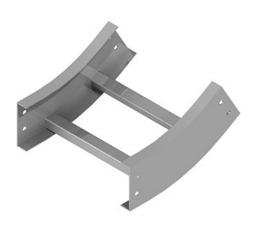

## Cablofil Vertical Inside 30 Elbow

Part No. P035852

Choose from an extensive selection of metallic ladder tray with a variety of rung and bottom styles to choose from. Finishes include steel, 304L and 316L stainless steel to meet the needs of any application. Rail heights range from 4" to 7" and width sizes are available up to 36".