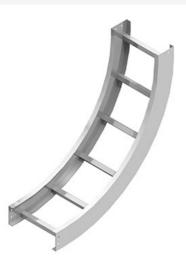

Cablofil Vertical Inside 90 Elbow Part No. P036164

Choose from an extensive selection of metallic ladder tray with a variety of rung and bottom styles to choose from. Finishes include steel, 304L and 316L stainless steel to meet the needs of any application. Rail heights range from 4" to 7" and width sizes are available up to 36".