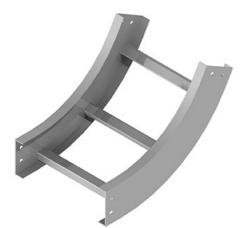

Cablofil Vertical Inside 45 Elbow Part No. P036234

Choose from an extensive selection of metallic ladder tray with a variety of rung and bottom styles to choose from. Finishes include steel, 304L and 316L stainless steel to meet the needs of any application. Rail heights range from 4" to 7" and width sizes are available up to 36".