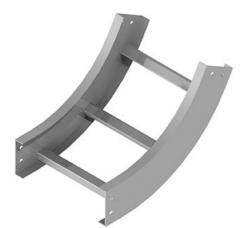

Cablofil Vertical Inside 45 Elbow Part No. P036241

Choose from an extensive selection of metallic ladder tray with a variety of rung and bottom styles to choose from. Finishes include steel, 304L and 316L stainless steel to meet the needs of any application. Rail heights range from 4" to 7" and width sizes are available up to 36".