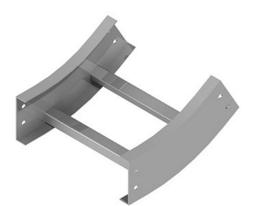

Cablofil Vertical Inside 30 Elbow Part No. P036276

Choose from an extensive selection of metallic ladder tray with a variety of rung and bottom styles to choose from. Finishes include steel, 304L and 316L stainless steel to meet the needs of any application. Rail heights range from 4" to 7" and width sizes are available up to 36".