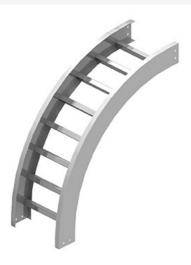

Cablofil Vertical Outside 90 Elbow Part No. P036587

Choose from an extensive selection of metallic ladder tray with a variety of rung and bottom styles to choose from. Finishes include steel, 304L and 316L stainless steel to meet the needs of any application. Rail heights range from 4" to 7" and width sizes are available up to 36".