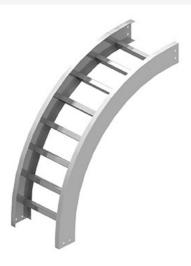

Cablofil Vertical Outside 90 Elbow Part No. P036596

Choose from an extensive selection of metallic ladder tray with a variety of rung and bottom styles to choose from. Finishes include steel, 304L and 316L stainless steel to meet the needs of any application. Rail heights range from 4" to 7" and width sizes are available up to 36".