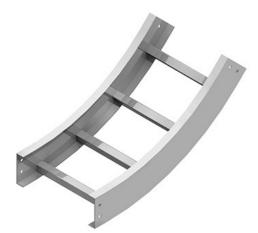

Cablofil Vertical Inside 60 Elbow Part No. P036619

Choose from an extensive selection of metallic ladder tray with a variety of rung and bottom styles to choose from. Finishes include steel, 304L and 316L stainless steel to meet the needs of any application. Rail heights range from 4" to 7" and width sizes are available up to 36".