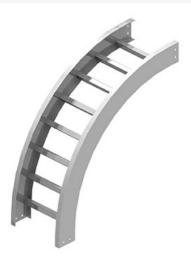

Cablofil Vertical Outside 90 Elbow Part No. P037015

Choose from an extensive selection of metallic ladder tray with a variety of rung and bottom styles to choose from. Finishes include steel, 304L and 316L stainless steel to meet the needs of any application. Rail heights range from 4" to 7" and width sizes are available up to 36".