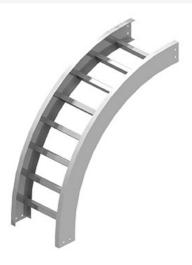

Cablofil Vertical Outside 90 Elbow Part No. P037018

Choose from an extensive selection of metallic ladder tray with a variety of rung and bottom styles to choose from. Finishes include steel, 304L and 316L stainless steel to meet the needs of any application. Rail heights range from 4" to 7" and width sizes are available up to 36".