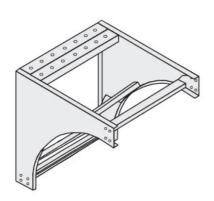

## Cablofil Vertical Support Elbow

Part No. P037204

Choose from an extensive selection of metallic ladder tray with a variety of rung and bottom styles to choose from. Finishes include steel, 304L and 316L stainless steel to meet the needs of any application. Rail heights range from 4"" to 7"" and width sizes are available up to 36"".