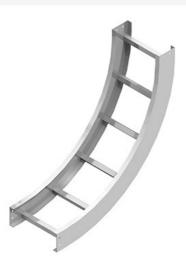

Cablofil Vertical Inside 90 Elbow Part No. P037417

Choose from an extensive selection of metallic ladder tray with a variety of rung and bottom styles to choose from. Finishes include steel, 304L and 316L stainless steel to meet the needs of any application. Rail heights range from 4" to 7" and width sizes are available up to 36".