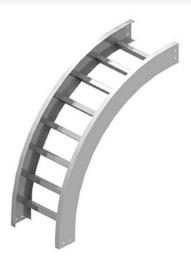

Cablofil Vertical Outside 90 Elbow Part No. P037427

Choose from an extensive selection of metallic ladder tray with a variety of rung and bottom styles to choose from. Finishes include steel, 304L and 316L stainless steel to meet the needs of any application. Rail heights range from 4" to 7" and width sizes are available up to 36".