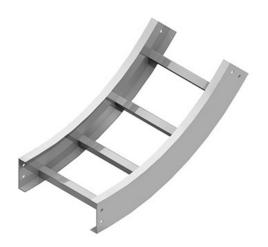

## Cablofil Vertical Inside 60 Elbow

Part No. P037448

Choose from an extensive selection of metallic ladder tray with a variety of rung and bottom styles to choose from. Finishes include steel, 304L and 316L stainless steel to meet the needs of any application. Rail heights range from 4" to 7" and width sizes are available up to 36".