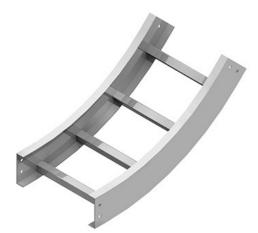

Cablofil Vertical Inside 60 Elbow Part No. P037459

Choose from an extensive selection of metallic ladder tray with a variety of rung and bottom styles to choose from. Finishes include steel, 304L and 316L stainless steel to meet the needs of any application. Rail heights range from 4" to 7" and width sizes are available up to 36".