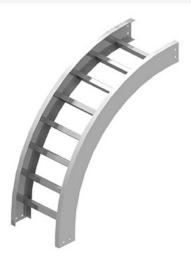

Cablofil Vertical Outside 90 Elbow Part No. P037850

Choose from an extensive selection of metallic ladder tray with a variety of rung and bottom styles to choose from. Finishes include steel, 304L and 316L stainless steel to meet the needs of any application. Rail heights range from 4" to 7" and width sizes are available up to 36".