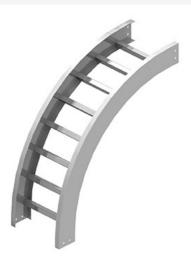

Cablofil Vertical Outside 90 Elbow Part No. P037867

Choose from an extensive selection of metallic ladder tray with a variety of rung and bottom styles to choose from. Finishes include steel, 304L and 316L stainless steel to meet the needs of any application. Rail heights range from 4" to 7" and width sizes are available up to 36".