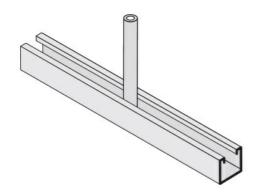

## Features & Benefits

Made from 12-gauge strut

Hangers have 9/16'' diameter holes 13/16'' from each end to accept 1/2'' threaded rod

When used with Z-type hold-down clamps, select hanger with flange out dimensions