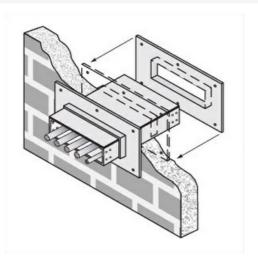

## Cablofil 4H Wall Penetration Sleeve

Part No. P082701

Fabricated cable tray wall sleeves from Legrand, provide safe, rigid and aesthetically pleasing support at a wall requiring cables to continue through the wall. Legrand wall sleeves, WPS, are an economical alternative to the support and finish issues of having cable tray penetrate wall and/or floor. This WPS system provides a rigid support for cable tray. After the sleeve is placed in the wall or floor, the loose collar slides over it. Hardware for the tray connection only is included. Hardware required to mount sleeves to the wall or floor is not included.

## Features & Benefits

Provides a rigid support for cable tray at wall penetrations

Will fit walls up to 8" thick

Bonding jumper or ground wire should be in stalled through the pan between the aluminum cable trays on each side of the wall sleeve Overall length of the sleeve is 20"

The opening in thew wall should be within 1" of the normal height and width of the cable tray

Two pairs of splice plates and fasteners are included for tray attachment