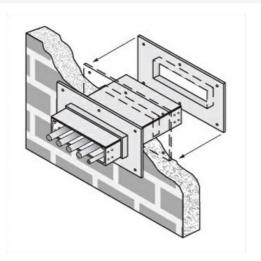

# Cablofil 4H Wall Penetration Sleeve

Part No. P082705

Fabricated cable tray wall sleeves from Legrand, provide safe, rigid and aesthetically pleasing support at a wall requiring cables to continue through the wall. Legrand wall sleeves, WPS, are an economical alternative to the support and finish issues of having cable tray penetrate wall and/or floor. This WPS system provides a rigid support for cable tray. After the sleeve is placed in the wall or floor, the loose collar slides over it. Hardware for the tray connection only is included. Hardware required to mount sleeves to the wall or floor is not included.

### Features & Benefits

Provides a rigid support for cable tray at wall penetrations

Will fit walls up to 8" thick

Bonding jumper or ground wire should be in stalled through the pan between the aluminum cable trays on each side of the wall sleeve Overall length of the sleeve is 20"

The opening in thew wall should be within 1" of the normal height and width of the cable tray

Two pairs of splice plates and fasteners are included for tray attachment