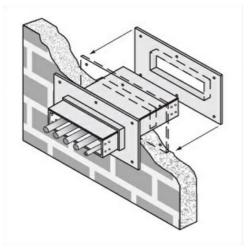

Cablofil 4H Wall Penetration Sleeve Part No. P082707

Fabricated cable tray wall sleeves from Legrand, provide safe, rigid and aesthetically pleasing support at a wall requiring cables to continue through the wall. Legrand wall sleeves, WPS, are an economical alternative to the support and finish issues of having cable tray penetrate wall and/or floor. This WPS system provides a rigid support for cable tray. After the sleeve is placed in the wall or floor, the loose collar slides over it. Hardware for the tray connection only is included. Hardware required to mount sleeves to the wall or floor is not included.

## Features & Benefits

Provides a rigid support for cable tray at wall penetrations

Will fit walls up to 8" thick

Bonding jumper or ground wire should be in stalled through the pan between the aluminum cable trays on each side of the wall sleeve Overall length of the sleeve is 20"

The opening in thew wall should be within 1" of the normal height and width of the cable tray

Two pairs of splice plates and fasteners are included for tray attachment