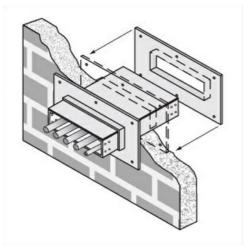

Cablofil 4H Wall Penetration Sleeve Part No. P082711

Fabricated cable tray wall sleeves from Legrand, provide safe, rigid and aesthetically pleasing support at a wall requiring cables to continue through the wall. Legrand wall sleeves, WPS, are an economical alternative to the support and finish issues of having cable tray penetrate wall and/or floor. This WPS system provides a rigid support for cable tray. After the sleeve is placed in the wall or floor, the loose collar slides over it. Hardware for the tray connection only is included. Hardware required to mount sleeves to the wall or floor is not included.

## Features & Benefits

Provides a rigid support for cable tray at wall penetrations

Will fit walls up to 8" thick

Bonding jumper or ground wire should be in stalled through the pan between the aluminum cable trays on each side of the wall sleeve Overall length of the sleeve is 20"

The opening in thew wall should be within 1" of the normal height and width of the cable tray

Two pairs of splice plates and fasteners are included for tray attachment