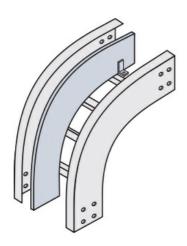

## Features & Benefits

Designed to fit the exact radius of the fitting

1.92 lb