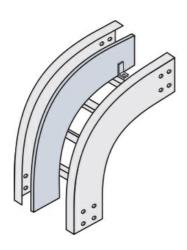

## Cablofil Discontinued - Vertical Fitting Divider

Part No. P083340

"The aluminum I-beam design of ITray is perfect for industrial installations with large diameter cables in long span situations, minimizing total tray width and creating a smooth transition between straight sections and fittings. A structural offset in the sidewall creates strong, mid-span splices that need fewer supports. Each splice snaps in place and stays without holding, Additionally, only four bolts are needed for each splice reducing hardware needs by 50%. These features allow Itray to be installed up to 30% faster than standard tray."

## Features & Benefits

Designed to fit the exact radius of the fitting