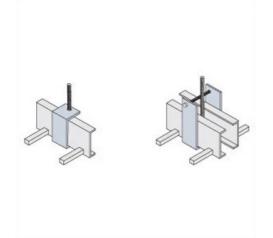

## Features & Benefits

| Single: Supports a single tray side rail from a 1/2'' threaded rod.    | Double: Support two tray side rails that are installed side-by-side from a single 1/2'' threaded rod. |
|------------------------------------------------------------------------|-------------------------------------------------------------------------------------------------------|
| For use with all flange-out ladder and ventilated/trough tray systems. | Safe load = 300 lbs. per bracket.                                                                     |
| Specifications                                                         |                                                                                                       |