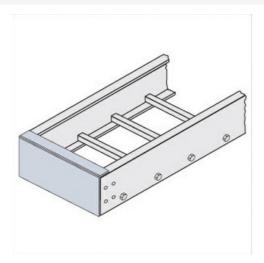

## Cablofil Blind End Plate

Part No. P084394

Choose from an extensive selection of metallic ladder tray with a variety of rung and bottom styles to choose from. Finishes include steel, 304L and 316L stainless steel to meet the needs of any application. Rail heights range from 4" to 7" and width sizes are available up to 36".