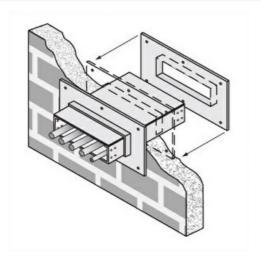

## Cablofil 6H Wall Penetration Sleeve

Part No. P085944

Fabricated cable tray wall sleeves from Legrand, provide safe, rigid and aesthetically pleasing support at a wall requiring cables to continue through the wall. Legrand wall sleeves, WPS, are an economical alternative to the support and finish issues of having cable tray penetrate wall and/or floor. This WPS system provides a rigid support for cable tray. After the sleeve is placed in the wall or floor, the loose collar slides over it. Hardware for the tray connection only is included. Hardware required to mount sleeves to the wall or floor is not included.

## Features & Benefits

Provides a rigid support for cable tray at wall penetrations

Will fit walls up to 8" thick

Bonding jumper or ground wire should be in stalled through the pan between the aluminum cable trays on each side of the wall sleeve Overall length of the sleeve is 20"

The opening in thew wall should be within 1" of the normal height and width of the cable tray

Two pairs of splice plates and fasteners are included for tray attachment