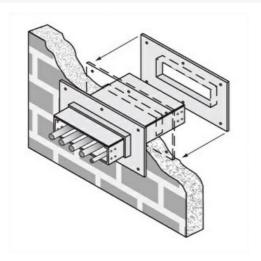

# Cablofil 6H Wall Penetration Sleeve

Part No. P085946

Fabricated cable tray wall sleeves from Legrand, provide safe, rigid and aesthetically pleasing support at a wall requiring cables to continue through the wall. Legrand wall sleeves, WPS, are an economical alternative to the support and finish issues of having cable tray penetrate wall and/or floor. This WPS system provides a rigid support for cable tray. After the sleeve is placed in the wall or floor, the loose collar slides over it. Hardware for the tray connection only is included. Hardware required to mount sleeves to the wall or floor is not included.

#### Features & Benefits

Provides a rigid support for cable tray at wall penetrations

Will fit walls up to 8" thick

Bonding jumper or ground wire should be in stalled through the pan between the aluminum cable trays on each side of the wall sleeve Overall length of the sleeve is 20"

The opening in thew wall should be within 1" of the normal height and width of the cable tray

Two pairs of splice plates and fasteners are included for tray attachment