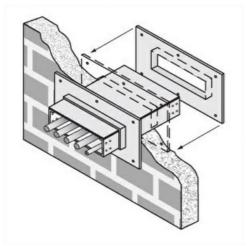

Cablofil 6H Wall Penetration Sleeve Part No. P085948

Fabricated cable tray wall sleeves from Legrand, provide safe, rigid and aesthetically pleasing support at a wall requiring cables to continue through the wall. Legrand wall sleeves, WPS, are an economical alternative to the support and finish issues of having cable tray penetrate wall and/or floor. This WPS system provides a rigid support for cable tray. After the sleeve is placed in the wall or floor, the loose collar slides over it. Hardware for the tray connection only is included. Hardware required to mount sleeves to the wall or floor is not included.

## Features & Benefits

Provides a rigid support for cable tray at wall penetrations

Will fit walls up to 8" thick

Bonding jumper or ground wire should be in stalled through the pan between the aluminum cable trays on each side of the wall sleeve Overall length of the sleeve is 20"

The opening in thew wall should be within 1" of the normal height and width of the cable tray

Two pairs of splice plates and fasteners are included for tray attachment