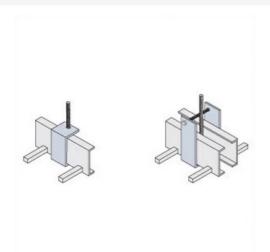

## Features & Benefits

threaded rod.

For use with all flange-out ladder and ventilated/trough tray systems.

Single: Supports a single tray side rail from a 1/2" Double: Support two tray side rails that are installed side-by-side from a single 1/2" threaded rod.

Safe load = 300 lbs. per bracket.