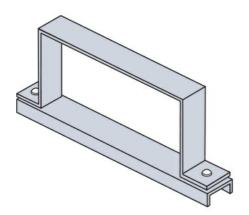

Top and bottom pieces are 1 1/2" wide.

## Features & Benefits

For use with indoor, outdoor, or vertical flat covers.