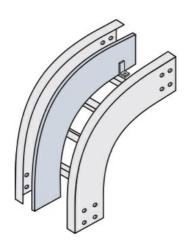

#### Cablofil

## **Discontinued - Vertical Fitting Divider**

Part No. P086381



"The aluminum I-beam design of ITray is perfect for industrial installations with large diameter cables in long span situations, minimizing total tray width and creating a smooth transition between straight sections and fittings. A structural offset in the sidewall creates strong, mid-span splices that need fewer supports. Each splice snaps in place and stays without holding, Additionally, only four bolts are needed for each splice reducing hardware needs by 50%. These features allow Itray to be installed up to 30% faster than standard tray."

## Features & Benefits

Designed to fit the exact radius of the fitting

# Specifications

### General Info

| Product Line      | Cablofil    | Finish            | Pre-Galvanized |
|-------------------|-------------|-------------------|-----------