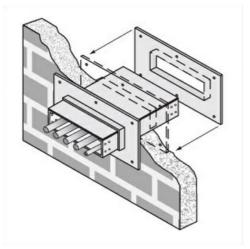

Cablofil 7H Wall Penetration Sleeve Part No. P087122

Fabricated cable tray wall sleeves from Legrand, provide safe, rigid and aesthetically pleasing support at a wall requiring cables to continue through the wall. Legrand wall sleeves, WPS, are an economical alternative to the support and finish issues of having cable tray penetrate wall and/or floor. This WPS system provides a rigid support for cable tray. After the sleeve is placed in the wall or floor, the loose collar slides over it. Hardware for the tray connection only is included. Hardware required to mount sleeves to the wall or floor is not included.

## Features & Benefits

Provides a rigid support for cable tray at wall penetrations

Will fit walls up to 8" thick

Bonding jumper or ground wire should be in stalled through the pan between the aluminum cable trays on each side of the wall sleeve Overall length of the sleeve is 20"

The opening in thew wall should be within 1" of the normal height and width of the cable tray

Two pairs of splice plates and fasteners are included for tray attachment