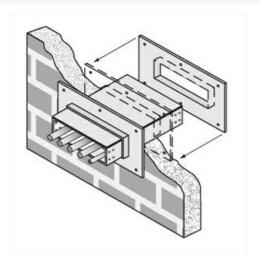

## Cablofil 7H Wall Penetration Sleeve

Part No. P087124

Fabricated cable tray wall sleeves from Legrand, provide safe, rigid and aesthetically pleasing support at a wall requiring cables to continue through the wall. Legrand wall sleeves, WPS, are an economical alternative to the support and finish issues of having cable tray penetrate wall and/or floor. This WPS system provides a rigid support for cable tray. After the sleeve is placed in the wall or floor, the loose collar slides over it. Hardware for the tray connection only is included. Hardware required to mount sleeves to the wall or floor is not included.

## Features & Benefits

Provides a rigid support for cable tray at wall penetrations

Will fit walls up to 8" thick

Bonding jumper or ground wire should be in stalled through the pan between the aluminum cable trays on each side of the wall sleeve Overall length of the sleeve is 20"

The opening in thew wall should be within 1" of the normal height and width of the cable tray

Two pairs of splice plates and fasteners are included for tray attachment