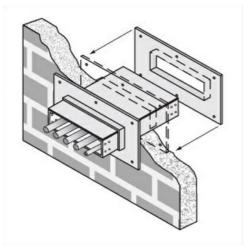

Cablofil 7H Wall Penetration Sleeve Part No. P087130

Fabricated cable tray wall sleeves from Legrand, provide safe, rigid and aesthetically pleasing support at a wall requiring cables to continue through the wall. Legrand wall sleeves, WPS, are an economical alternative to the support and finish issues of having cable tray penetrate wall and/or floor. This WPS system provides a rigid support for cable tray. After the sleeve is placed in the wall or floor, the loose collar slides over it. Hardware for the tray connection only is included. Hardware required to mount sleeves to the wall or floor is not included.

## Features & Benefits

Provides a rigid support for cable tray at wall penetrations

Will fit walls up to 8" thick

Bonding jumper or ground wire should be in stalled through the pan between the aluminum cable trays on each side of the wall sleeve Overall length of the sleeve is 20"

The opening in thew wall should be within 1" of the normal height and width of the cable tray

Two pairs of splice plates and fasteners are included for tray attachment