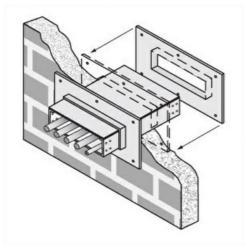

Cablofil 7H Wall Penetration Sleeve Part No. P087164

Fabricated cable tray wall sleeves from Legrand, provide safe, rigid and aesthetically pleasing support at a wall requiring cables to continue through the wall. Legrand wall sleeves, WPS, are an economical alternative to the support and finish issues of having cable tray penetrate wall and/or floor. This WPS system provides a rigid support for cable tray. After the sleeve is placed in the wall or floor, the loose collar slides over it. Hardware for the tray connection only is included. Hardware required to mount sleeves to the wall or floor is not included.

## Features & Benefits

Provides a rigid support for cable tray at wall penetrations

Will fit walls up to 8" thick

Bonding jumper or ground wire should be in stalled through the pan between the aluminum cable trays on each side of the wall sleeve Overall length of the sleeve is 20"

The opening in thew wall should be within 1" of the normal height and width of the cable tray

Two pairs of splice plates and fasteners are included for tray attachment