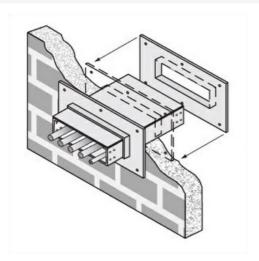

## Cablofil 7H Wall Penetration Sleeve

Part No. P087166

Fabricated cable tray wall sleeves from Legrand, provide safe, rigid and aesthetically pleasing support at a wall requiring cables to continue through the wall. Legrand wall sleeves, WPS, are an economical alternative to the support and finish issues of having cable tray penetrate wall and/or floor. This WPS system provides a rigid support for cable tray. After the sleeve is placed in the wall or floor, the loose collar slides over it. Hardware for the tray connection only is included. Hardware required to mount sleeves to the wall or floor is not included.

## Features & Benefits

Provides a rigid support for cable tray at wall penetrations

Will fit walls up to 8" thick

Bonding jumper or ground wire should be in stalled through the pan between the aluminum cable trays on each side of the wall sleeve Overall length of the sleeve is 20"

The opening in thew wall should be within 1" of the normal height and width of the cable tray

Two pairs of splice plates and fasteners are included for tray attachment