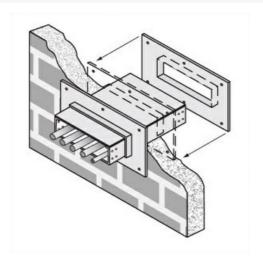

# Cablofil 7H Wall Penetration Sleeve

Part No. P087170

Fabricated cable tray wall sleeves from Legrand, provide safe, rigid and aesthetically pleasing support at a wall requiring cables to continue through the wall. Legrand wall sleeves, WPS, are an economical alternative to the support and finish issues of having cable tray penetrate wall and/or floor. This WPS system provides a rigid support for cable tray. After the sleeve is placed in the wall or floor, the loose collar slides over it. Hardware for the tray connection only is included. Hardware required to mount sleeves to the wall or floor is not included.

### Features & Benefits

Provides a rigid support for cable tray at wall penetrations

Will fit walls up to 8" thick

Bonding jumper or ground wire should be in stalled through the pan between the aluminum cable trays on each side of the wall sleeve Overall length of the sleeve is 20"

The opening in thew wall should be within 1" of the normal height and width of the cable tray

Two pairs of splice plates and fasteners are included for tray attachment