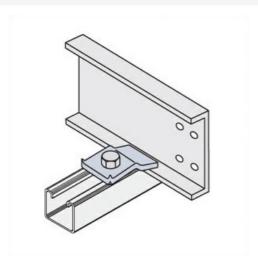

# Zinc-Plated Expansion Guide Clamp w/Zinc-Plated Hdwe (10/BAG)

Part No. P087769

Yes

The aluminum I-beam design of ITray is perfect for industrial installations with large diameter cables in long span situations, minimizing total tray width and creating a smooth transition between straight sections and fittings. A structural offset in the sidewall creates strong, mid-span splices that need fewer supports. Each splice snaps in place and stays without holding, Additionally, only four bolts are needed for each splice reducing hardware needs by 50%. These features allow Itray to be installed up to 30% faster than standard tray.

## Features & Benefits

Designed for use with all trays.