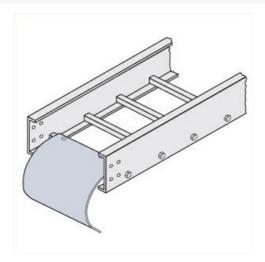

## Cablofil Cable Dropout

Part No. P087866

"The aluminum I-beam design of ITray is perfect for industrial installations with large diameter cables in long span situations, minimizing total tray width and creating a smooth transition between straight sections and fittings. A structural offset in the sidewall creates strong, mid-span splices that need fewer supports. Each splice snaps in place and stays without holding, Additionally, only four bolts are needed for each splice reducing hardware needs by 50%. These features allow Itray to be installed up to 30% faster than standard tray."

## Features & Benefits

Fits directly onto rungs or trough end rungs