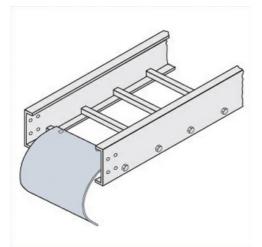

Cablofil Cable Dropout Part No. P087869

"The aluminum I-beam design of ITray is perfect for industrial installations with large diameter cables in long span situations, minimizing total tray width and creating a smooth transition between straight sections and fittings. A structural offset in the sidewall creates strong, mid-span splices that need fewer supports. Each splice snaps in place and stays without holding, Additionally, only four bolts are needed for each splice reducing hardware needs by 50%. These features allow Itray to be installed up to 30% faster than standard tray."

## Features & Benefits

Fits directly onto rungs or trough end rungs