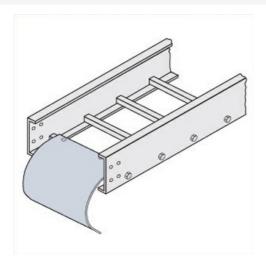

## Cablofil Cable Dropout

Part No. P087869

"The aluminum I-beam design of ITray is perfect for industrial installations with large diameter cables in long span situations, minimizing total tray width and creating a smooth transition between straight sections and fittings. A structural offset in the sidewall creates strong, mid-span splices that need fewer supports. Each splice snaps in place and stays without holding, Additionally, only four bolts are needed for each splice reducing hardware needs by 50%. These features allow Itray to be installed up to 30% faster than standard tray."

## Features & Benefits

Fits directly onto rungs or trough end rungs