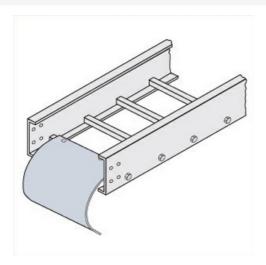

## Cablofil Cable Dropout

Part No. P087870

"The aluminum I-beam design of ITray is perfect for industrial installations with large diameter cables in long span situations, minimizing total tray width and creating a smooth transition between straight sections and fittings. A structural offset in the sidewall creates strong, mid-span splices that need fewer supports. Each splice snaps in place and stays without holding, Additionally, only four bolts are needed for each splice reducing hardware needs by 50%. These features allow Itray to be installed up to 30% faster than standard tray."

## Features & Benefits

Fits directly onto rungs or trough end rungs