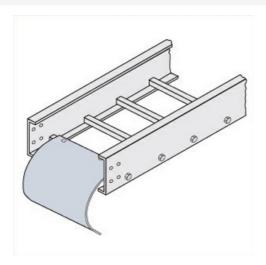

## Cablofil Cable Dropout

Part No. P087871

"The aluminum I-beam design of ITray is perfect for industrial installations with large diameter cables in long span situations, minimizing total tray width and creating a smooth transition between straight sections and fittings. A structural offset in the sidewall creates strong, mid-span splices that need fewer supports. Each splice snaps in place and stays without holding, Additionally, only four bolts are needed for each splice reducing hardware needs by 50%. These features allow Itray to be installed up to 30% faster than standard tray."

## Features & Benefits

Fits directly onto rungs or trough end rungs