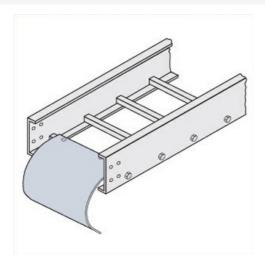

## Cablofil Cable Dropout

Part No. P087875

"The aluminum I-beam design of ITray is perfect for industrial installations with large diameter cables in long span situations, minimizing total tray width and creating a smooth transition between straight sections and fittings. A structural offset in the sidewall creates strong, mid-span splices that need fewer supports. Each splice snaps in place and stays without holding, Additionally, only four bolts are needed for each splice reducing hardware needs by 50%. These features allow Itray to be installed up to 30% faster than standard tray."

## Features & Benefits

Fits directly onto rungs or trough end rungs