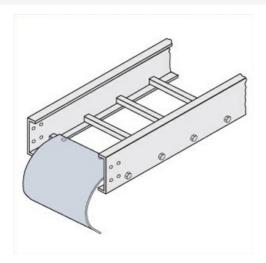

# Cablofil Cable Dropout

Part No. P087875

"The aluminum I-beam design of ITray is perfect for industrial installations with large diameter cables in long span situations, minimizing total tray width and creating a smooth transition between straight sections and fittings. A structural offset in the sidewall creates strong, mid-span splices that need fewer supports. Each splice snaps in place and stays without holding, Additionally, only four bolts are needed for each splice reducing hardware needs by 50%. These features allow Itray to be installed up to 30% faster than standard tray."

### Features & Benefits

Fits directly onto rungs or trough end rungs

#### Dimensions

Product Weight US 0.61 lb Radius 5 in