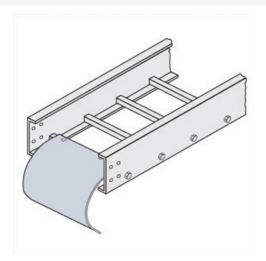

## Cablofil Cable Dropout

Part No. P087877

"The aluminum I-beam design of ITray is perfect for industrial installations with large diameter cables in long span situations, minimizing total tray width and creating a smooth transition between straight sections and fittings. A structural offset in the sidewall creates strong, mid-span splices that need fewer supports. Each splice snaps in place and stays without holding, Additionally, only four bolts are needed for each splice reducing hardware needs by 50%. These features allow Itray to be installed up to 30% faster than standard tray."

## Features & Benefits

Fits directly onto rungs or trough end rungs