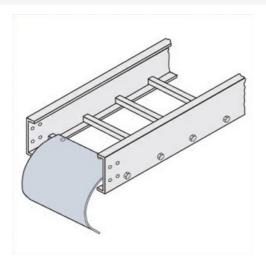

## Cablofil Cable Dropout

Part No. P087880



"The aluminum I-beam design of ITray is perfect for industrial installations with large diameter cables in long span situations, minimizing total tray width and creating a smooth transition between straight sections and fittings. A structural offset in the sidewall creates strong, mid-span splices that need fewer supports. Each splice snaps in place and stays without holding, Additionally, only four bolts are needed for each splice reducing hardware needs by 50%. These features allow Itray to be installed up to 30% faster than standard tray."

## Features & Benefits

Fits directly onto rungs or trough end rungs

## Specifications

## General Info

| Product Line      | Cablofil | Finish | Aluminum |  |
|-------------------|----------|--------|----------|--|
| Country Of Origin | Mexico