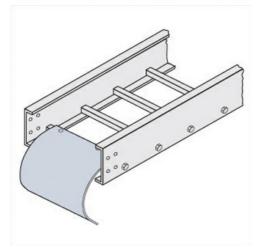

Cablofil Cable Dropout Part No. P087881

"The aluminum I-beam design of ITray is perfect for industrial installations with large diameter cables in long span situations, minimizing total tray width and creating a smooth transition between straight sections and fittings. A structural offset in the sidewall creates strong, mid-span splices that need fewer supports. Each splice snaps in place and stays without holding, Additionally, only four bolts are needed for each splice reducing hardware needs by 50%. These features allow Itray to be installed up to 30% faster than standard tray."

## Features & Benefits

Fits directly onto rungs or trough end rungs